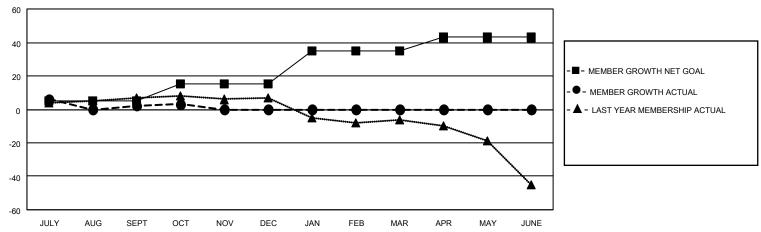

## District 8 S

| Clubs         |               |             |               | Members               |                        |                         |                                                    |  |
|---------------|---------------|-------------|---------------|-----------------------|------------------------|-------------------------|----------------------------------------------------|--|
|               | RESULTS FOR   | R 2020-2021 |               | RESULTS FOR 2020-2021 |                        |                         |                                                    |  |
| QUARTER       | NEW CLUB GOAL | NEW CLUBS   | DROPPED CLUBS | QUARTER MEM           | BER GROWTH NET<br>GOAL | MEMBER GROWTH<br>ACTUAL | DROPPED<br>MEMBERS ACTUAL<br>(including transfers) |  |
| JULY/AUG/SEPT | 0             | 0           | 0             | JULY/AUG/SEPT         | 5                      | 14                      | 8                                                  |  |
| OCT/NOV/DEC   | 0             | 0           | 0             | OCT/NOV/DEC           | 10                     | 11                      | 10                                                 |  |
| JAN/FEB/MAR   | 1             | 0           | 0             | JAN/FEB/MAR           | 20                     | 0                       | 0                                                  |  |
| APR/MAY/JUNE  | 0             | 0           | 0             | APR/MAY/JUNE          | 8                      | 0                       | 0                                                  |  |